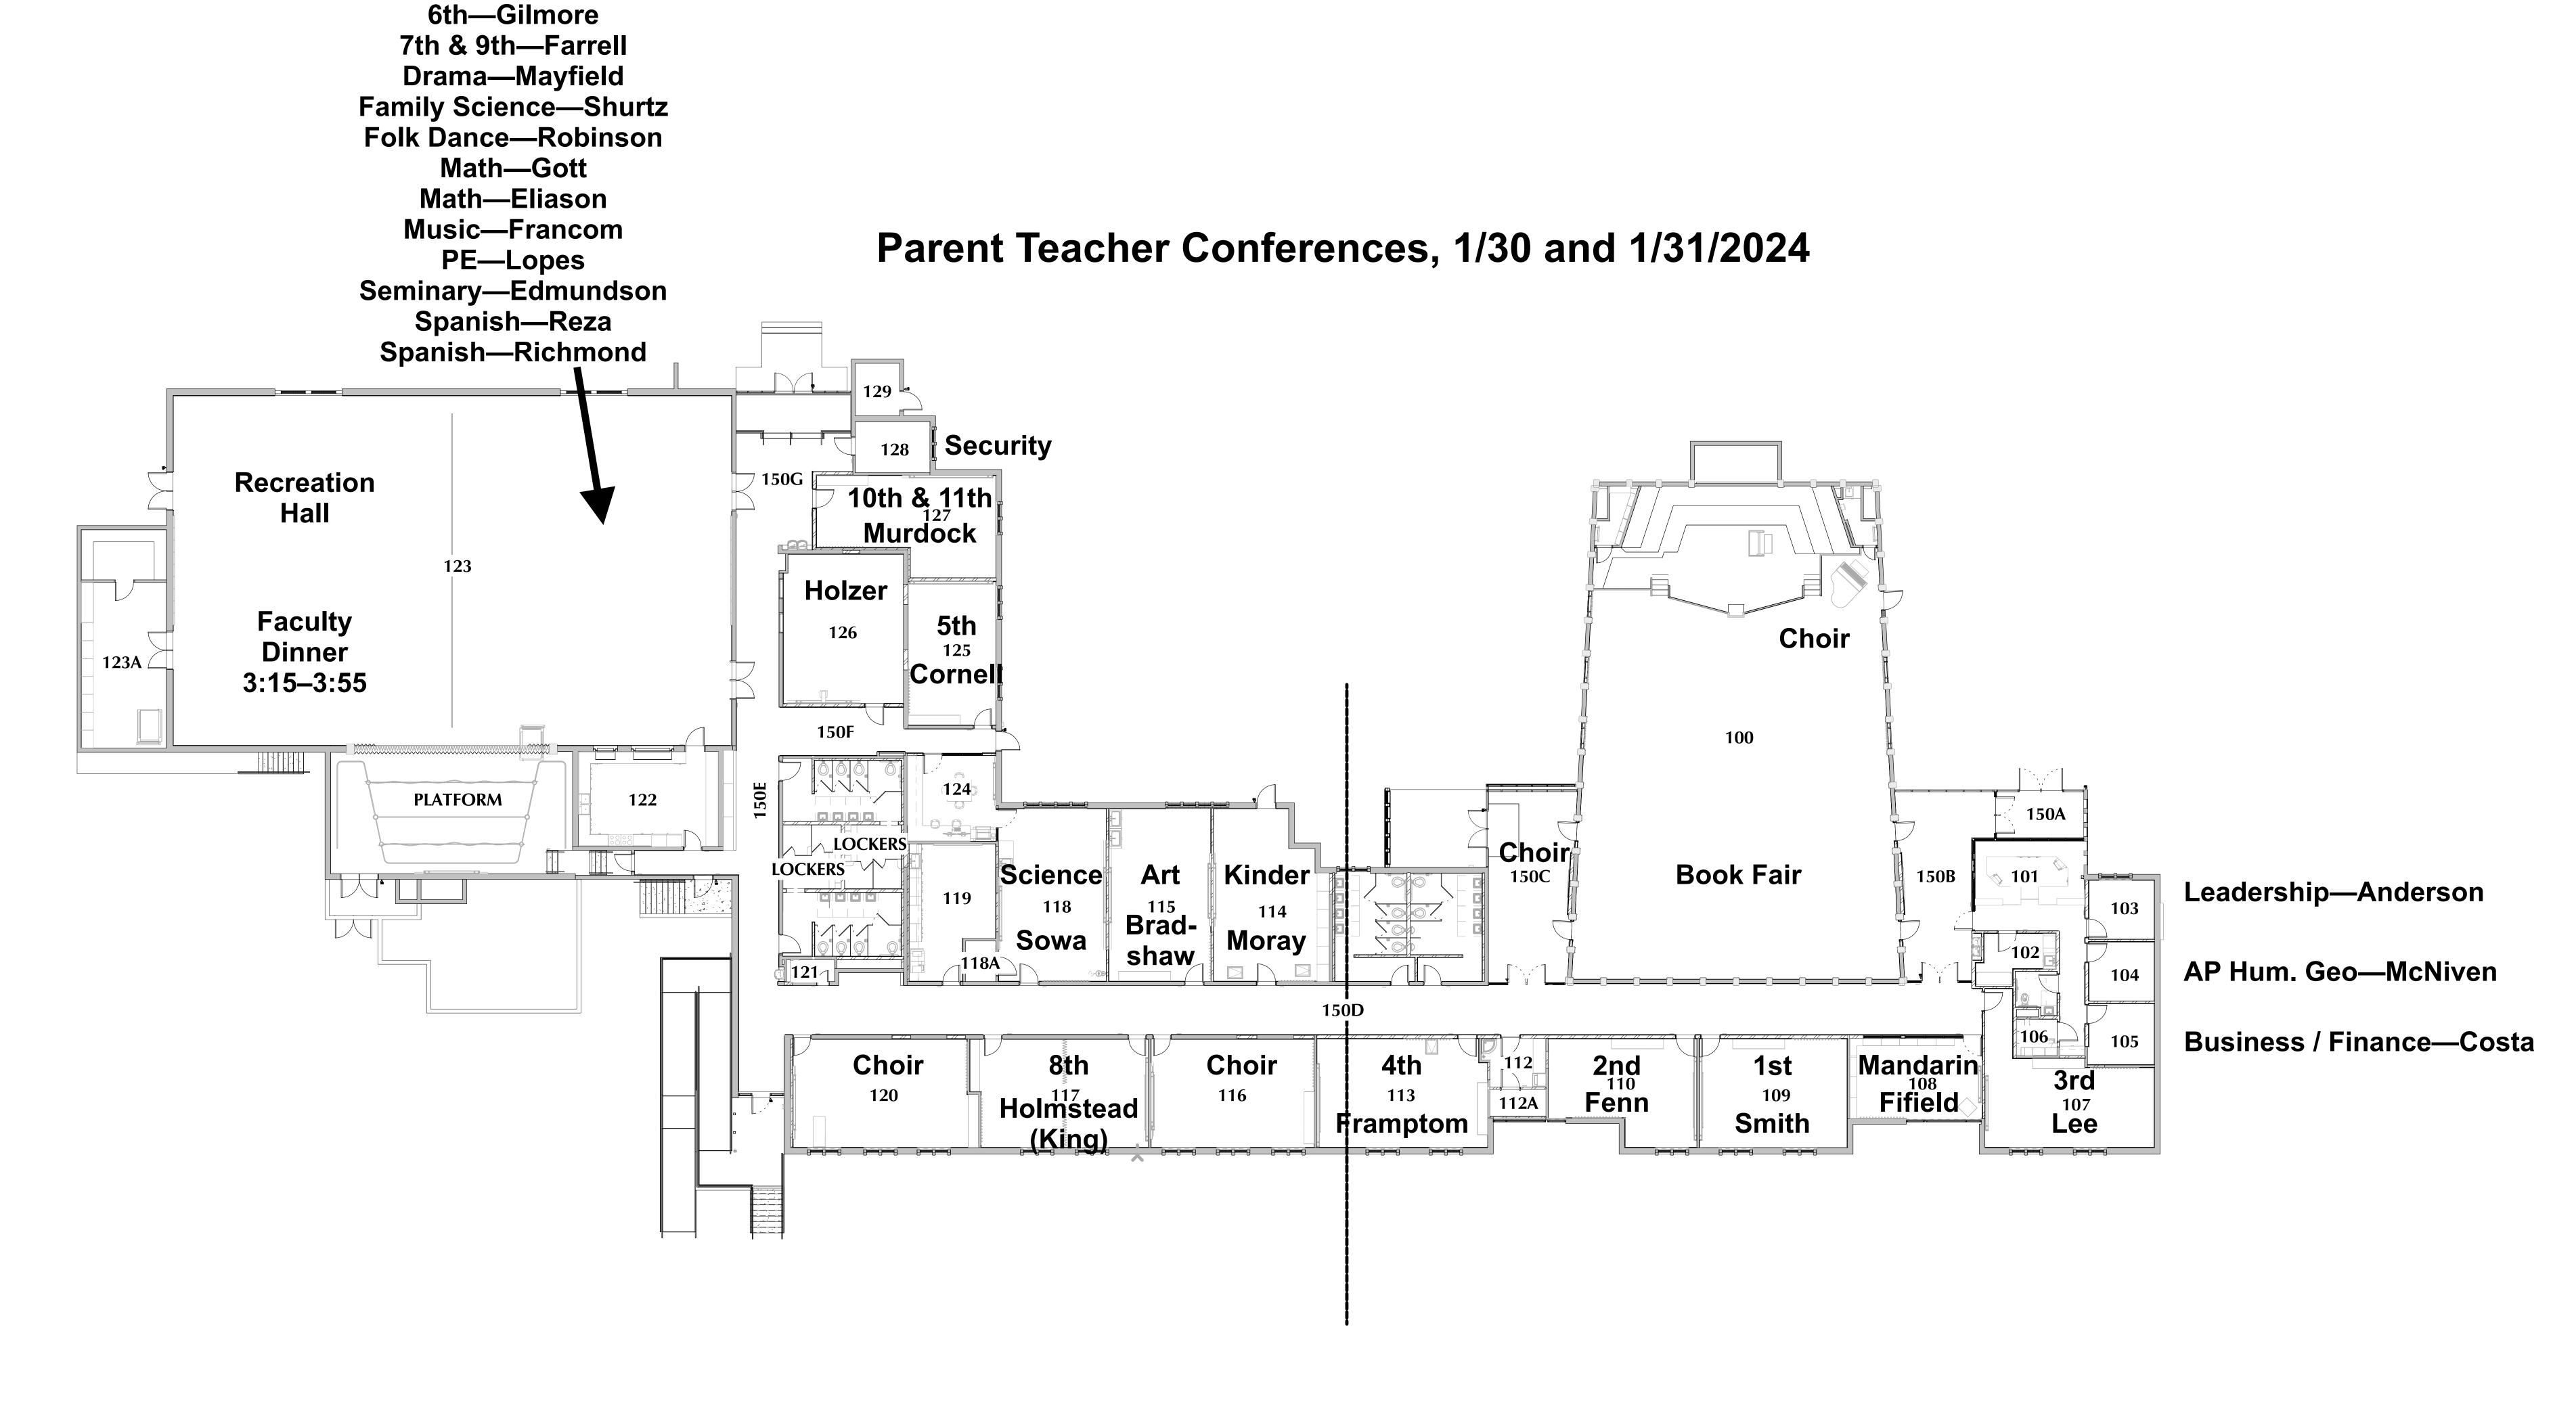

MARK REVISION DATE

| THESE DRAWINGS ARE INTENDED<br>TO BE VIEWED IN COLOR |                                                                                                     |                                                                                                                                                                     |
|------------------------------------------------------|-----------------------------------------------------------------------------------------------------|---------------------------------------------------------------------------------------------------------------------------------------------------------------------|
| CLIDTIS MINIER                                       | 233 SOUTH PLEASANT GROVE BLVD.<br>SUITE #105<br>PLEASANT GROVE, UTAH 84062<br>PHONE: (801) 769-3000 | DATE: JULY 7, 2022 PROJECT #: CMA 21-053 PROJ. MAN.: KJN CHECKED BY: CLI                                                                                            |
| CURTIS MINER                                         | - FAA. (00 I) 709-300 I                                                                             | THE INFORMATION HEREIN IS THE PROPERTY C<br>CURTIS MINER ARCHITECTURE AND MAY NOT<br>BE REPRODUCED WITHOUT WRITTEN CONSENT<br>© 2017 CURTIS MINER ARCHITECTURE, LLC |
| PROJECT: AHS SLC REMO                                | ODEL                                                                                                |                                                                                                                                                                     |
| PROJECT ADDRESS:                                     | OWNER:                                                                                              |                                                                                                                                                                     |
| 142 WEST 200 NORTH,<br>SALT LAKE CITY, UTAH<br>84103 | American Heritage School                                                                            |                                                                                                                                                                     |
| SHEET DESCRIPTION:                                   |                                                                                                     | SHEET:                                                                                                                                                              |
| OVERALL ROOM NUMBERING<br>PLAN                       |                                                                                                     | 1                                                                                                                                                                   |